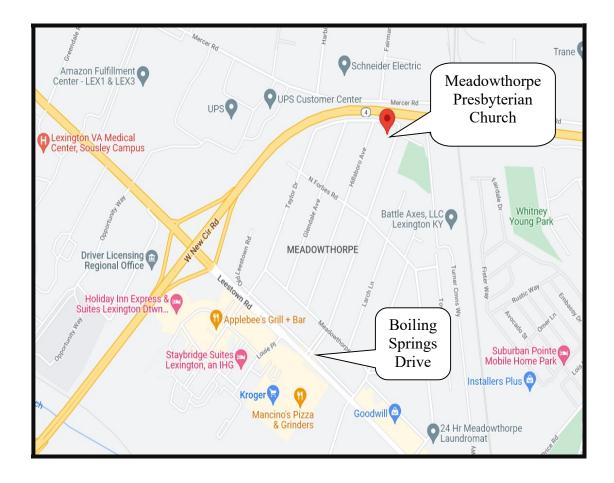

The location of our Club Monthly Meetings – 7:00 PM gathering, Meetings start at 7:30 on the second Friday of each month except in December.

Meeting location: Meadowthorpe Presbyterian Church, 356 Hillsboro Ave, Lexington, Ky

Note: come to the Church using Boiling Springs Drive.